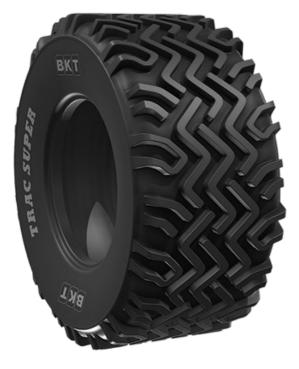

## Description

TRAC SUPER is the first radial tire introduced in BKT's municipality segment. The steel-belted tire structure ensures an excellent smooth drive combined with best traction performance. As a result, it is particularly suitable for applications on large lawn surfaces such as parks and roadsides.